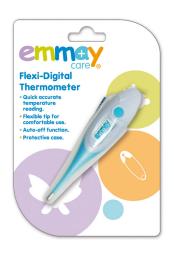

# Clinical Digital Thermometer

Easy to install.

Help keep long dangling window blind and curtain cords out of reach of children and avoid the risk of strangulation.

Product Code 10825