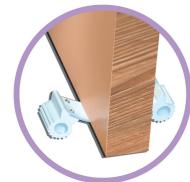

### **Under Door Gripper**

Fits under the door and imobilises it.
Prevents trapped fingers and children locking themselves in a room.
Suitable for use with

both carpeted and tiled/wood floor rooms.

Product Code 10812