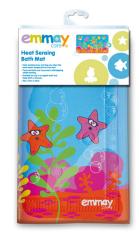

#### **Bath Mat**

Easy to install.
Help keep long dangling window blind and curtain cords out of reach of children and avoid the risk of strangulation.