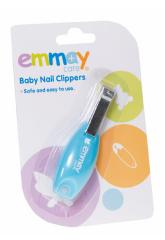

#### **Baby Nail Clippers**

Easy to install.

Help keep long dangling window blind and curtain cords out of reach of children and avoid the risk of strangulation.