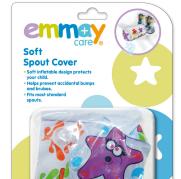

### **Soft Spout Cover**

Easy to install.
Help keep long dangling window blind and curtain cords out of reach of children and avoid the risk of strangulation.

Product Code 10825