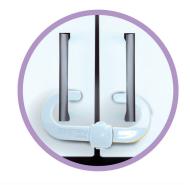

### Door Stop Twin Pack

Prevents doors from trapping little fingers. Prevents children accidentally locking themselves in a room. Easy to install & fits most doors. Ideal for use at home or whilst on holiday. Two pack.