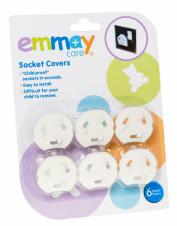

#### **Socket Covers**

'Child proof' sockets in seconds. Easy twist & pull removal. Covers prevent children from inserting objects into sockets. Prevents children plugging in electrical appliances. Pack of six.

Product Code 10801