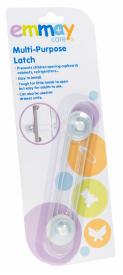

# Multi Purpose Latch

Childproof your display cabinets, cupboards refrigerators... Tough for little hands to open but easy for adults to use. Can also be used on drawer units. Easy to install.

Product Code 10806