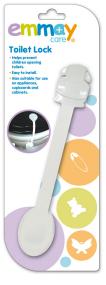

#### **Toilet Lock**

Helps prevent children opening toilets.
Also suitable for use on appliances, cupboards and cabinets.
NOT suitable for use on wooden toilet seats.

Product Code 10815