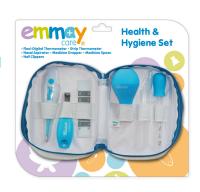

#### Health & Hygiene Kit

Easy to install.
Help keep long dangling window blind and curtain cords out of reach of children and avoid the risk of strangulation.

Product Code 10825