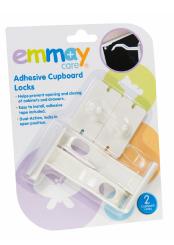

# Adhesive Cupboard Lock

Helps prevent opening and closing of cabinets and drawers.
Easy to install, adhesive tape included.
Dual action, locks in open position.
Pack of two.

Product Code 10814

#### Product Code 10813