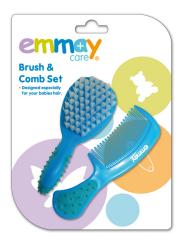

# Baby Care Brush and Comb Set

Easy to install.
Help keep long dangling window blind and curtain cords out of reach of children and avoid the risk of strangulation.

Product Code 10825