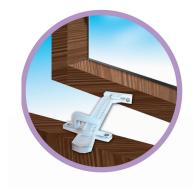

#### 2 Way Cupboard/Drawer Latches

Easy to install. Keeps the contents of the drawer or cupboard secure. Twist to disengage.

Pack of four.