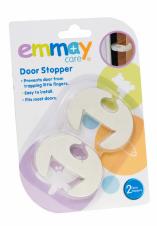

### Door Stop Twin Pack

Prevents doors from trapping little fingers. Prevents children accidentally locking themselves in a room. Easy to install & fits most doors. Ideal for use at home or whilst on holiday. Two pack.

Product Code 10811