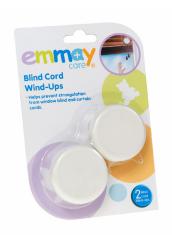

#### Blind Cord Wind Ups

Easy to install.
Help keep long dangling window blind and curtain cords out of reach of children and avoid the risk of strangulation.