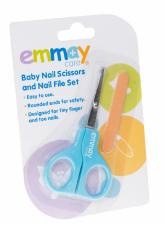

# Baby Safety Scissors & Nail File

Easy to install.

Help keep long dangling window blind and curtain cords out of reach of children and avoid the risk of strangulation.

Product Code 10825