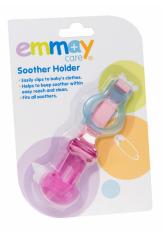

#### Pink Soother Holder

Easy to install. Help keep long dangling window blind and curtain cords out of reach of children and avoid the risk of strangulation.

Product Code 10825