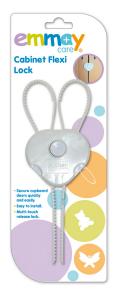

#### Cabinet Flexi Lock

Prevents doors from trapping little fingers. Prevents children accidentally locking themselves in a room. Easy to install. Fits most doors. Ideal for use at home or whilst on holiday

Product Code 10810