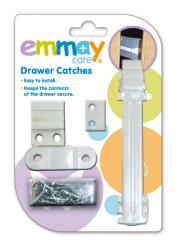

#### **Drawer Catches**

Easy to install.
Keeps the contents of the drawer secure.
Open drawer slightly and lever hook away from catch to open drawer.

Product Code 10816