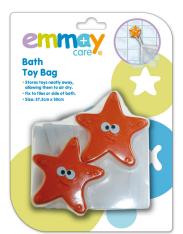

### Bath Toy Bag

Easy to install.
Help keep long dangling window blind and curtain cords out of reach of children and avoid the risk of strangulation.

### Product Code 10825