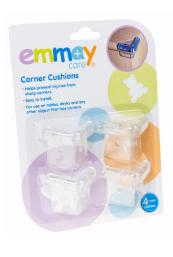

#### **Corner Cushions**

Helps prevent injuries from sharp corners. Easy to install For use on tables. desks and any other object that has corners. Pack of four.

Product Code 10804