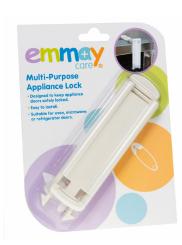

# Multi Purpose Appliance Lock

Designed to keep appliance doors safely locked.

Easy to install. Suitable for oven, microwave or refrigerator doors.

Product Code 10824