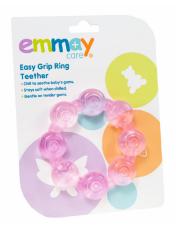

#### Easy Grip Ring Teether

Easy to install. Help keep long dangling window blind and curtain cords out of reach of children and avoid the risk of strangulation.