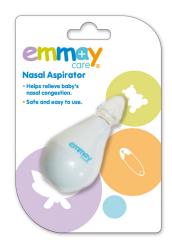

#### **Nasal Aspirator**

Easy to install.
Help keep long dangling window blind and curtain cords out of reach of children and avoid the risk of strangulation.

Product Code 10825