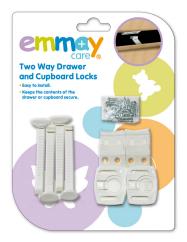

#### 2 Way Cupboard/Drawer Latches

Easy to install. Keeps the contents of the drawer or cupboard secure. Twist to disengage.

Pack of four.