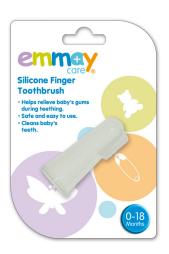

### Silicone Finger Toothbrush

Easy to install.
Help keep long dangling window blind and curtain cords out of reach of children and avoid the risk of strangulation.

Product Code 10825