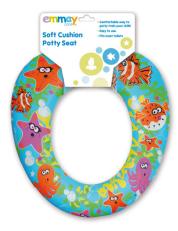

#### Soft Cushon Potty Seat

Easy to install.
Help keep long dangling window blind and curtain cords out of reach of children and avoid the risk of strangulation.

Product Code 10825