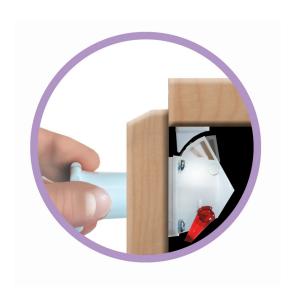

#### **Cupboard Latches**

Easy to install. Keeps the contents of the cupboard secure. Partially open cupboard door and press down to disengage. Pack of six.

Product Code 10802