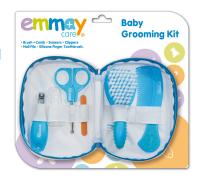

#### **Baby Grooming Kit**

Easy to install.

Help keep long dangling window blind and curtain cords out of reach of children and avoid the risk of strangulation.