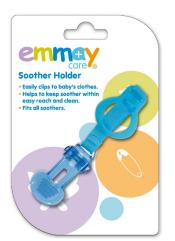

#### Blue Soother Holder

Easy to install. Help keep long dangling window blind and curtain cords out of reach of children and avoid the risk of strangulation.

Product Code 10825