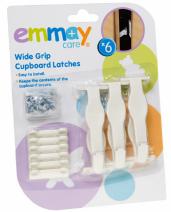

#### **Cupboard Latches**

Easy to install. Keeps the contents of the cupboard secure. Partially open cupboard door and press down to disengage. Pack of six.

Product Code 10802