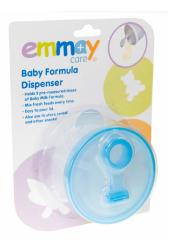

#### Formula Dispenser

Easy to install. Help keep long dangling window blind and curtain cords out of reach of children and avoid the risk of strangulation.

Product Code 10825

Product Code 10825

Easy to install. Help keep long dangling window blind and curtain cords out of reach of children and avoid the risk of strangulation.