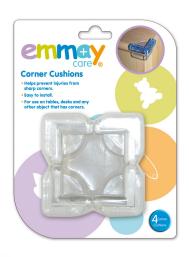

#### **Corner Cushions**

Helps prevent injuries from sharp corners. Easy to install For use on tables. desks and any other object that has corners. Pack of four.

Product Code 10804