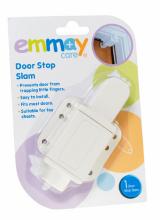

#### Door Stop Slam

Prevents door from trapping little fingers.
Easy to install.
Fits most doors
Suitable for toy chests.