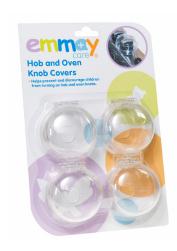

#### Hob & Oven Knob Covers

Contains 4 Hob and Oven Knob covers.

Helps prevent and discourage children from turning on hob and oven knobs.

Potentially avoids harmful accidents such as gas leaks and burns.

Product Code 10823